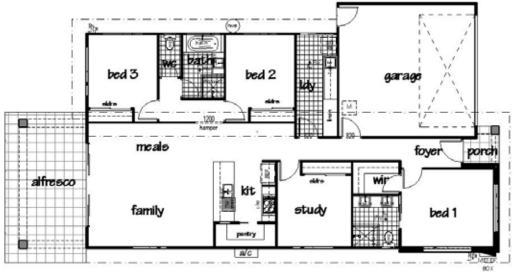

2 🚠

2 =

FLOOR AREA House 10.80m x 21.40m TOTAL AREA 185.34sqm

# **Features**

- 4 Bedrooms
- 2 Bathrooms
- 2 Garage
- 2,740 Ceilings
- Tiles / Carpet
- Caesar Stone Tops in Kitchen & Bathrooms

DISCOVER THE LIFESTYLE COLLECTION STANDARD INCLUSIONS ACCOMPANYING THIS BROCHURE