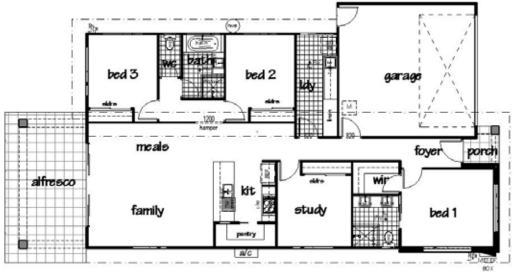

#### **Colin Ivory**

colin@prdhomes.com.au 0418 236 037

www.prdhomes.com.au

2

2 ∈

FLOOR AREA House 10.80m x 21.40m TOTAL AREA 185.34sqm

## **Features**

- 4 Bedrooms
- 2 Bathrooms
- 2 Garage
- 2,740 Ceilings
- Tiles / Carpet
- Caesar Stone Tops in Kitchen & Bathrooms

DISCOVER THE LIFESTYLE COLLECTION STANDARD INCLUSIONS ACCOMPANYING THIS BROCHURE