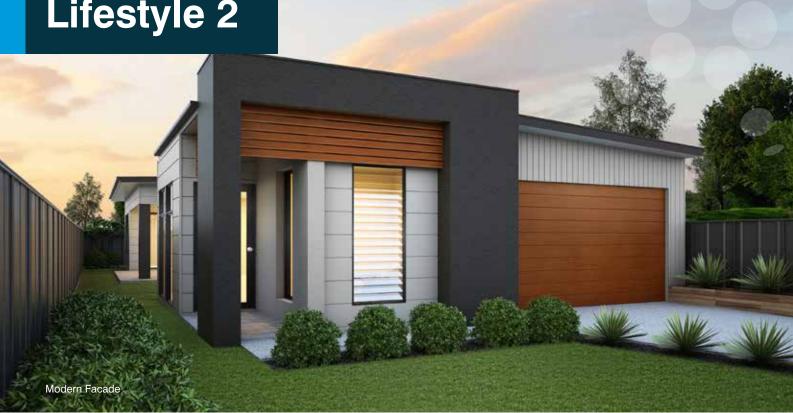

## Lifestyle 2

3 📥 **2**<sup>1</sup>/<sub>2</sub> 2 🚔

**FLOOR AREA** House 10.48m x 23.36m TOTAL AREA 205.13sqm

## **Features**

- **3 Bedrooms**
- 2 Bathrooms plus Powder Room
- 2 Garage
- 2,740 Ceilings
- Tiles / Carpet
- Caesar Stone Tops in Kitchen & Bathrooms

DISCOVER THE LIFESTYLE COLLECTION STANDARD INCLUSIONS ACCOMPANYING THIS BROCHURE

This design maximises light & breezes on narrow lots

Three Levels of satisfaction Guaranteed start date Guaranteed finish date 18 weeks build time

**Anthony Stopka** anthony@prdhomes.com.au 0421 476 333