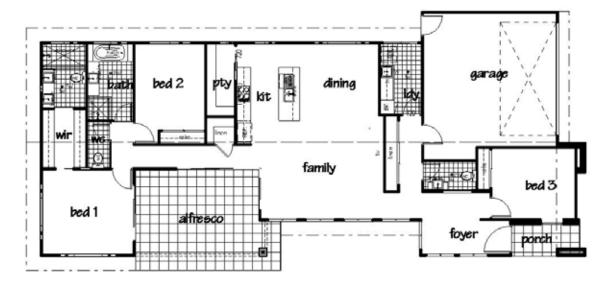

**Colin Ivory** 

colin@prdhomes.com.au 0418 236 037

www.prdhomes.com.au

3 – **2**<sup>1</sup>/<sub>2</sub> 2 🚔

**FLOOR AREA** House 10.48m x 23.36m TOTAL AREA 205.13sqm

## **Features**

- 3 Bedrooms
- 2 Bathrooms plus Powder Room
- 2 Garage
- 2,740 Ceilings
- Tiles / Carpet
- Caesar Stone Tops in Kitchen & Bathrooms

DISCOVER THE LIFESTYLE COLLECTION STANDARD INCLUSIONS ACCOMPANYING THIS BROCHURE

This design maximises light & breezes on narrow lots

Three Levels of satisfaction Guaranteed start date Guaranteed finish date 18 weeks build time

**Anthony Stopka** anthony@prdhomes.com.au 0421 476 333