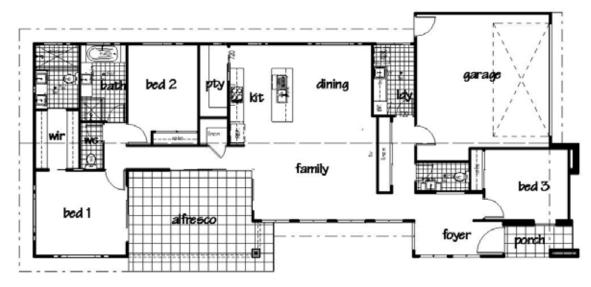

## Lifestyle 2

3 📥 **2**<sup>1</sup>/<sub>2</sub> 2 🚔

**FLOOR AREA** House 10.48m x 23.36m TOTAL AREA 205.13sqm

## **Features**

- **3 Bedrooms**
- 2 Bathrooms plus Powder Room
- 2 Garage
- 2,740 Ceilings
- Tiles / Carpet
- Caesar Stone Tops in Kitchen & Bathrooms

DISCOVER THE LIFESTYLE COLLECTION STANDARD INCLUSIONS ACCOMPANYING THIS BROCHURE

This design maximises light & breezes on narrow lots

Three Levels of satisfaction Guaranteed start date Guaranteed finish date 18 weeks build time

**Anthony Stopka** anthony@prdhomes.com.au 0421 476 333