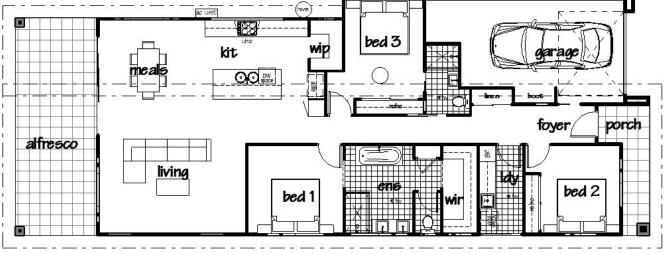

# **Features**

- 3 Bedrooms
- 2 Bathrooms
- 1 Garage
- 2,740 Ceilings
- Tiles / Carpet
- Caesar Stone Tops in Kitchen & Bathrooms

DISCOVER THE LIFESTYLE COLLECTION STANDARD INCLUSIONS ACCOMPANYING THIS BROCHURE

This design maximises light & breezes on narrow lots

Three Levels of satisfaction

- . Guaranteed start date
- 2. Guaranteed finish date
- 3. 18 weeks build time

Sunching Coast / Brichana

**Anthony Stopka** 