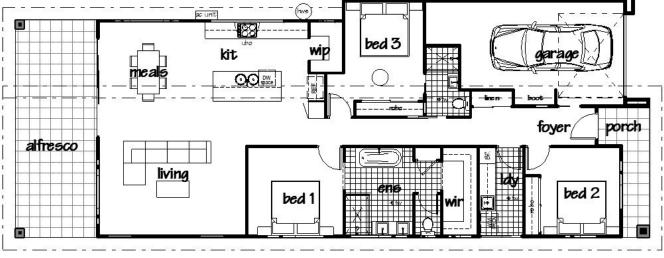

3 =

2

FLOOR AREA House 8.90m x 23.33m TOTAL AREA 192.51sqm

# **Features**

- **3 Bedrooms**
- 2 Bathrooms
- 1 Garage
- 2,740 Ceilings
- Tiles / Carpet
- Caesar Stone Tops in Kitchen & Bathrooms

DISCOVER THE LIFESTYLE COLLECTION STANDARD INCLUSIONS ACCOMPANYING THIS BROCHURE

This design maximises light & breezes on narrow lots